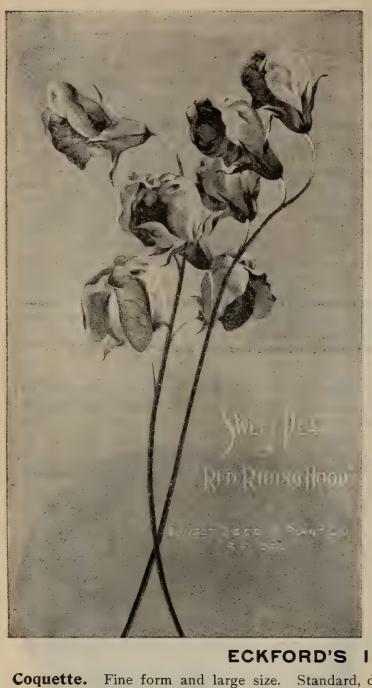

ason in packets only. Per pkt. of 50 seeds, 15; 2 pkts., 25.



Tarragon.

Turnip, Early Milan, Pure White. A pure white variety of this excellent very early turnip. Bulbs generally smooth and of mild flavor. Pkt., .05; oz., .10; lb., \$1.00.

Tarragon. We offer strong, well grown plants of this valuable aromatic plant, the leaves of which are used in seasoning salads, etc., and in the preparation of tarragon vinegar. The plant succeeds best in warm, rather dry situations, and a little protection should also be given the roots through winter, as during severe frost they are liable to be injured. If green leaves are required during winter, a few roots should be taken up in autumn and grown in the house. The foliage may also be cut and dried in the autumn for use in a dry state. Each, .25.



# SWEET PEAS.

|                                                                                                                                                                                                                                                                                                                                                                       | NOVELHES FOR 1897.                                                                                                                                                                                                                                                                                                                     |
|-------------------------------------------------------------------------------------------